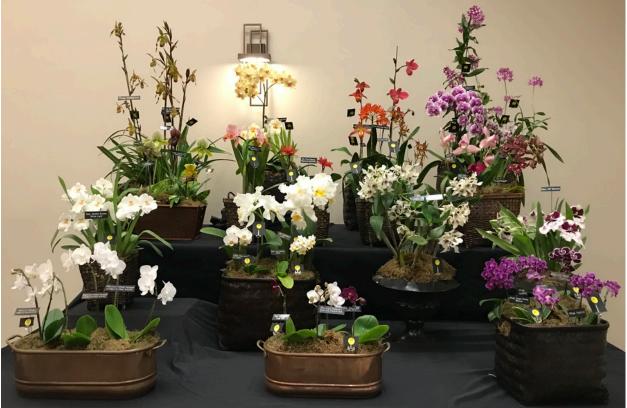

## New Hampshire Orchid Show

Tina Balog, Forest Henderson (his first!), Kelly Grinnan and Bob Findlay installed the Society display, with Tina doing the bulk of the work (gathering and placing all

Society Display New Hampshire Orchid Society show – 2022

of the plants in containers prior to leaving the Cape). Forest and Bob signed up to clerk ribbon judging, and Tina and Brian Leib transporting all the plants and supplies to New Hampshire. Marsha Fredricks and Michele Wolf travelled to Nashua on Sunday to take down the display and to return members' plants. Five members contributed plants to the display. These were:

| Member     | Plant(s)                                                                                                                                                                                                                                                                                                                                                                                                                                |
|------------|-----------------------------------------------------------------------------------------------------------------------------------------------------------------------------------------------------------------------------------------------------------------------------------------------------------------------------------------------------------------------------------------------------------------------------------------|
| Tina Balog | Paph Oriental Allure; Paph Oriental Appeal; Phal (Fuller's E-plus x Liu's Twilight Rainbow); Phal Ox Cheese ' Ox 1752'; Phal Liu's Tripence 'KF#4'; Phal Sofo Amar 'Amy Kuo'; Phal (Liu's Twilight Rainbow x Fuller's E-plus); Phal Sogo Bibien 'Wilson'; Phal Chang Jhih Lady 'Red'; Phrag Quintal Bang ''#1''; Phrag QF Nohea. Tina also include a number of Paphs and Phals in the display that were not registered for AOS judging. |